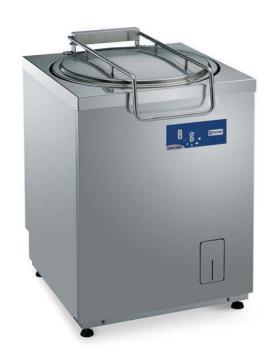

# Spin Dryers Vegetable Washer & Spin Dryer, 2/6kg

| ITEM #  |  |  |
|---------|--|--|
| MODEL # |  |  |
| NAME #  |  |  |
| SIS #   |  |  |
|         |  |  |
| AIA #   |  |  |

660072 (LVA100B)

Vegetable Washer & Spin Dryer, 2/6 Kg - 230V/1/50

### Item No.

Combi machine to wash and dry in a unique compact footprint. Constructed in 304 AISI stainless steel, it provides 3 automatic washing cycles with or without sanitation, manual draining and manual spinning. The washing effect is obtained by combining basket rotation and waterturbulence generated by a two speeds pump. Equipped with a 500 ml frontal tank, to be filled with the sanitising product, automatically introduced via peristaltic pump during the washing. Flat and waterproof (IPX5) touch button control panel. Lid safety micro switch prevents operation when the lid is open during use. Self braking motor is stopping the basket rotation immediately. Very efficient and easy to clean filter system. Rounded corners of the well facilitate cleaning operations.

### Main Features

- Lid microswitch prevents the appliance from operating with the lid open.
- Electromagnetic device stops the machine in 2 seconds if lid is lifted during operation.
- Easy to clean, efficient filter system.
- Three automatic washing cycles (with or without sanitation), manual draining and manual spinning.
- Two turbulence levels (soft for light vegetables, and strong for heavy vegetables).
- Immersion wash or spray wash (tub filled at low level).
- Drain through solenoid valve.
- Peristaltic dispenser to add sanitizing during immersion wash.
- Supplied with:
  - -AİSİ 304 stainless steel basket with small square roundish holes (5x5 mm).
- 500 ml tank placed in front of the machine to be filled with the sanitizing product.
- Self-braking motor to stop the basket rotation as soon as the cover is lifted (magnetic micro).
- Load per cycle: 3 kg (light vegetables); 15 kg (heavy vegetables).

## Construction

- Bearing frame, external panelling, lid and extractable basket in 304 AISI stainless steel.
- Basket support in corrosion resistant aluminum.
- Spin rotation speed of 270 rpm.
- Two speeds pump for immersion wash and spray wash.