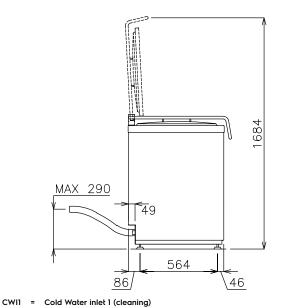

# Front 8604 46 Side

D = Drain

El = Electrical inlet (power)

vegetables: 6 kg
Spin drying rotation speed: 270 RPM
External dimensions, Width: 700 mm
External dimensions, Depth: 700 mm
External dimensions, Height: 1000 mm
Shipping weight: 117 kg

Spin Dryers Vegetable Washer & Spin Dryer, 2/6kg