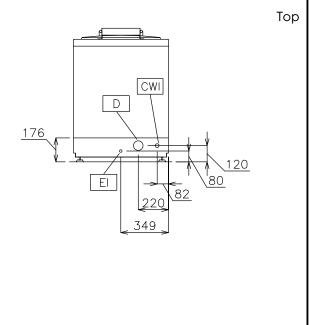

of the machine to be filled with the sanitizing product.
- Self-braking motor to stop the basket rotation as soon as the cover is lifted (magnetic micro).
- Load per cycle: 3 kg (light vegetables); 15 kg (heavy vegetables).

## Construction

- Bearing frame, external panelling, lid and extractable basket in 304 AISI stainless steel.
- Basket support in corrosion resistant aluminum.
- Spin rotation speed of 270 rpm.
- Two speeds pump for immersion wash and spray wash.

### **Included Accessories**

 1 of Basket with square holes (5x5 mm) for vegetable washer

### **Optional Accessories**

Basket with square holes (5x5 PNC 921014 
mm) for vegetable washer

### APPROVAL:





# Spin Dryers Vegetable Washer & Spin Dryer, 2/6kg

# Front 8604 46 Side



D = Drain

El = Electrical inlet (power)



### **Electric**

Supply voltage:

**660072 (LVA100B)** 230 V/1N ph/50 Hz

**Key Information:** 

Well Capacity: 30 lt Usable well capacity: 30 lt

Load per cycle - light

vegetables: 2-3 kg

Load per cycle - heavy vegetables:

vegetables: 6 kg
Spin drying rotation speed: 270 RPM
External dimensions, Width: 700 mm
External dimensions, Depth: 700 mm
External dimensions, Height: 1000 mm
Shipping weight: 117 kg

Spin Dryers Vegetable Washer & Spin Dryer, 2/6kg